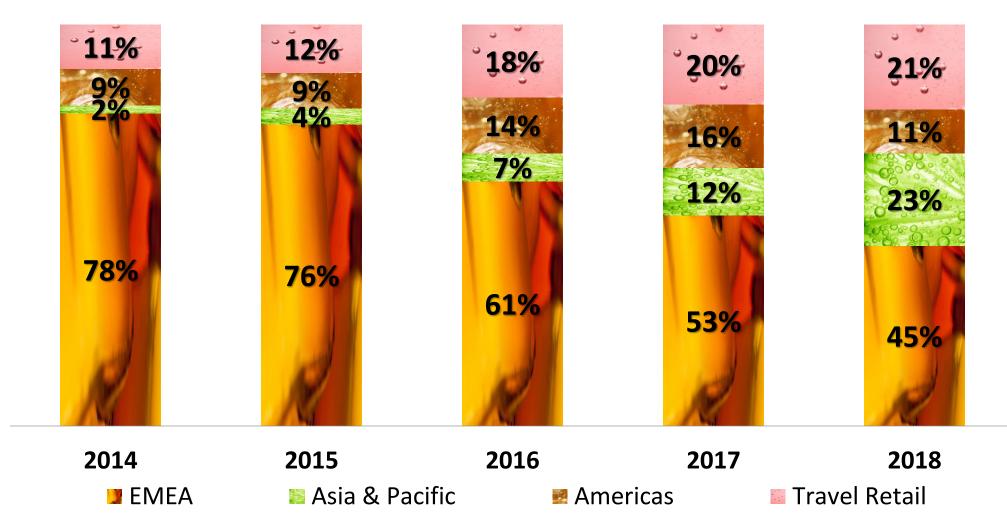

| Cash End<br><b>8.6</b>               |  |  |  |
|                                | 2                          | 4      | 0.9      |                                    |           | 0.2                                          |                                      |  |  |  |
|                                |                            |        |          | (0.9)                              | (0.2)     |                                              |                                      |  |  |  |



## **2019 Annual Stockholders' Meeting**

#### **1. OUR FINANCIALS**

**2. UPDATES** 

## **3. KEY TAKEAWAYS**







 2011-2014
 2015
 2016
 2017

 Branded Business
 Private Label

2 the

EMPERADOR INC.

👅 Bulk



## **UPDATES** Whyte and Mackay

#### Branded Business Breakdown





## **UPDATES** Whyte and Mackay





## **UPDATES** Whyte and Mackay

#### Strategy: Focus on Malts









## **UPDATES** Malt Hierarchy



# DISCOVERED UNDER ICE SERVED OVER ICE

SHACKLETON BLENDED MALT SCOTCH WHISKY



RIAR OLD HIGHLAND MALT WHISKY S<sup>1</sup><sup>10</sup><sup>11</sup> SUPPLIED TO BRITISH WTARCTIC EXPEDITION



## **SHACKLETON**

#### **Short History**

#### 1907



Legendary polar explorer **Sir Ernest Shackleton** went on an expedition to Antarctica.



He left behind 2 crates of 1907 Mackinlay's Rare Old Highland Malt in his hut.

#### 2007

100 years later, the crates of whisky were discovered.



Based on the antique whisky, Shackleton is a master class in the art of whisky blending.

TODAY





## **UPDATES** Premiumization in Brandy Space

## **FUNDADOR SU