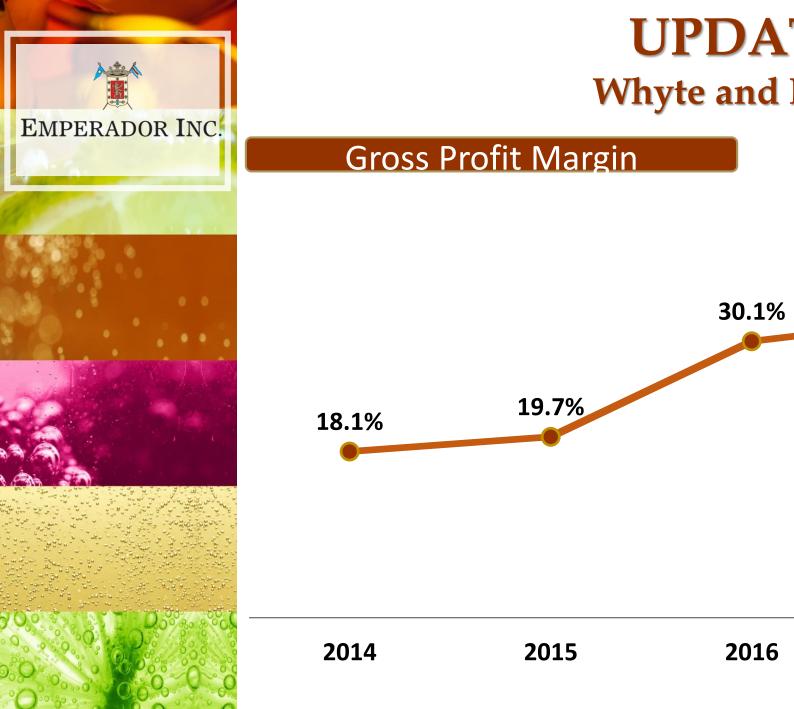

| Cash End<br><b>8.6</b>               |  |  |  |
|                                | 2                          | 4      | 0.9      |                                    |           | 0.2                                          |                                      |  |  |  |
|                                |                            |        |          | (0.9)                              | (0.2)     |                                              |                                      |  |  |  |



## **2019 Annual Stockholders' Meeting**

#### **1. OUR FINANCIALS**

**2. UPDATES** 

## **3. KEY TAKEAWAYS**







 2011-2014
 2015
 2016
 2017

 Branded Business
 Private Label

2 the

EMPERADOR INC.

👅 Bulk



## **UPDATES** Whyte and Mackay

#### Branded Business Breakdown





## **UPDATES** Whyte and Mackay





## **UPDATES** Whyte and Mackay

#### Strategy: Focus on Malts









## **UPDATES** Malt Hierarchy



# DISCOVERED UNDER ICE SERVED OVER ICE

SHACKLETON BLENDED MALT SCOTCH WHISKY



RIAR OLD HIGHLAND MALT WHISKY S<sup>1</sup><sup>10</sup><sup>11</sup> SUPPLIED TO BRITISH WTARCTIC EXPEDITION



## **SHACKLETON**

#### **Short History**

#### 1907



Legendary polar explorer **Sir Ernest Shackleton** went on an expedition to Antarctica.



He left behind 2 crates of 1907 Mackinlay's Rare Old Highland Malt in his hut.

#### 2007

100 years later, the crates of whisky were discovered.



Based on the antique whisky, Shackleton is a master class in the art of whisky blending.

TODAY





## **UPDATES** Premiumization in Brandy Space

## **FUNDADOR SUPR