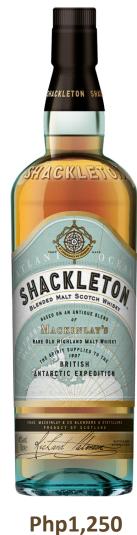

# DISCOVERED UNDER ICE SERVED OVER ICE

SHACKLETON BLENDED MALT SCOTCH WHISKY

RIAR OLD HIGHLAND MALT WHISKY S<sup>1</sup><sup>10</sup><sup>11</sup> SUPPLIED TO BRITISH WTARCTIC EXPEDITION

## **SHACKLETON**

#### **Short History**

#### 1907

Legendary polar explorer **Sir Ernest Shackleton** went on an expedition to Antarctica.

He left behind 2 crates of 1907 Mackinlay's Rare Old Highland Malt in his hut.

#### 2007

100 years later, the crates of whisky were discovered.

Based on the antique whisky, Shackleton is a master class in the art of whisky blending.

TODAY