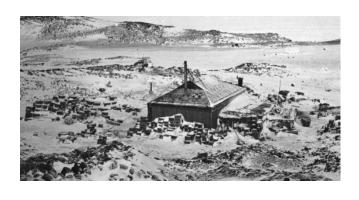

#### 1907

Legendary polar explorer **Sir Ernest Shackleton** went on an expedition to Antarctica.

He left behind 2 crates of 1907 Mackinlay's Rare Old Highland Malt in his hut.

#### 2007

100 years later, the crates of whisky were discovered.

Based on the antique whisky, Shackleton is a master class in the art of whisky blending.

TODAY