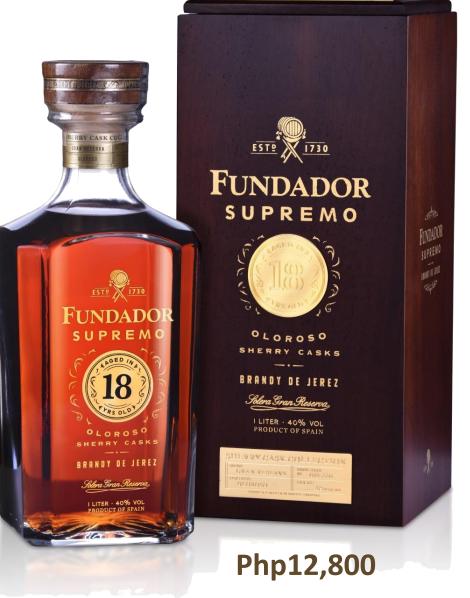

## **FUNDADOR SUPREMO**

- A super-premium Brandy
  - Introduced through the Travel Retail channel in Europe and Asia, and is now available in the Philippines.