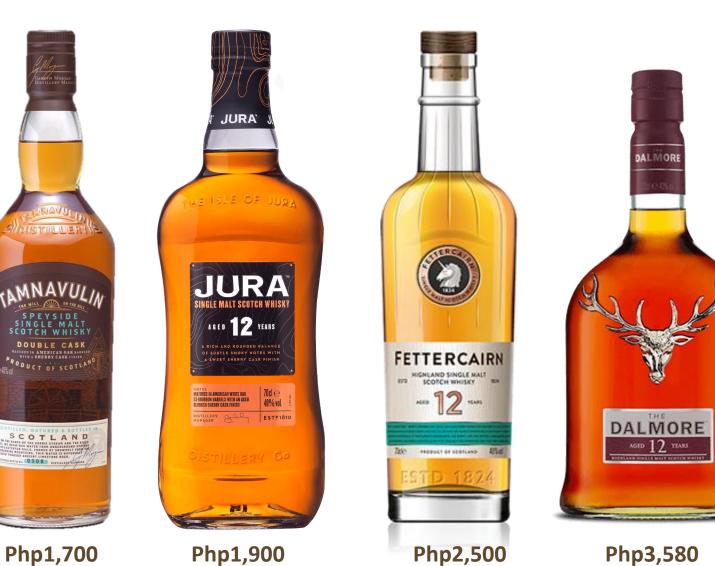

|           | 0.2                                          |                                      |  |  |  |
|                                |                            |        |          | (0.9)                              | (0.2)     |                                              |                                      |  |  |  |



## **2019 Annual Stockholders' Meeting**

#### **1. OUR FINANCIALS**

**2. UPDATES** 

## **3. KEY TAKEAWAYS**







 2011-2014
 2015
 2016
 2017

 Branded Business
 Private Label

2 the

EMPERADOR INC.

👅 Bulk



## **UPDATES** Whyte and Mackay

#### Branded Business Breakdown





## **UPDATES** Whyte and Mackay





## **UPDATES** Whyte and Mackay

#### Strategy: Focus on Malts









## **UPDATES** Malt Hierarchy



# DISCOVERED UNDER ICE SERVED OVER ICE

SHACKLETON BLENDED MALT SCOTCH WHISKY



RIAR OLD HIGHLAND MALT WHISKY S<sup>1</sup><sup>10</sup><sup>11</sup> SUPPLIED TO BRITISH WTARCTIC EXPEDITION



## **SHACKLETON**

#### **Short History**

#### 1907



Legendary polar explorer **Sir Ernest Shackleton** went on an expedition to Antarctica.



He left behind 2 crates of 1907 Mackinlay's Rare Old Highland Malt in his hut.

#### 2007

100 years later, the crates of whisky were discovered.



Based on the antique whisky, Shackleton is a master class in the art of whisky blending.

TODAY





## **UPDATES** Premiumization in Brandy Space

## **FUNDADOR SUPREMO**

- A super-premium Brandy
  - Introduced through the Travel Retail channel in Europe and Asia, and is now available in the Philippines.