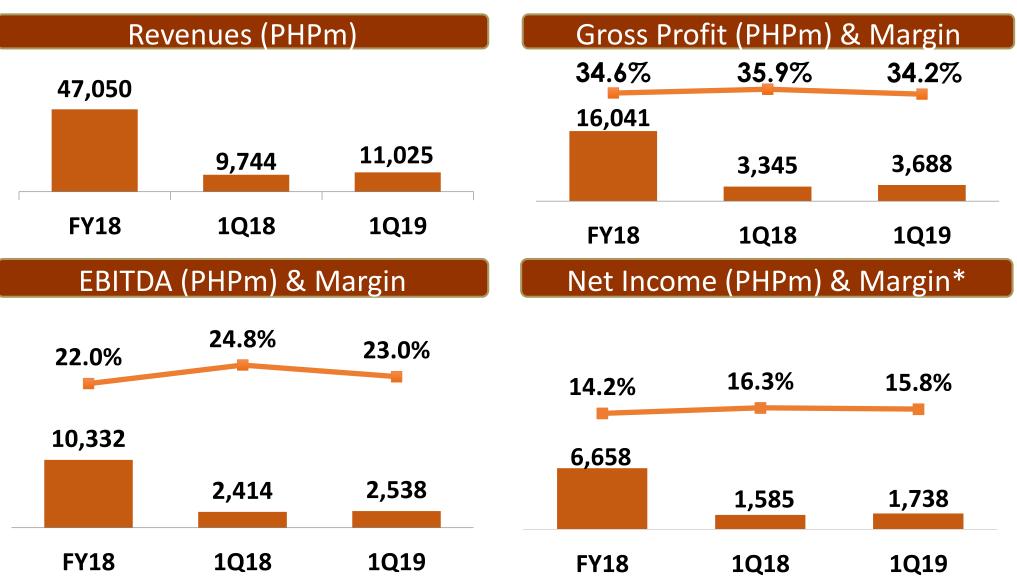

## **OUR FINANCIALS** 1Q19 Performance Update

|                     | 1Q18  | 1Q19   | YoY   | Commentary                                                                                       |  |  |
|---------------------|-------|--------|-------|--------------------------------------------------------------------------------------------------|--|--|
| REVENUES (PHPm)     | 9,744 | 11,025 | 13.2% | Overall business driven by whisky<br>and brandy with premium and<br>luxury brands leading growth |  |  |
| GROSS PROFIT (PHPm) | 3,345 | 3,688  | 10.3% | Overall gross profit margin                                                                      |  |  |
| GROSS PROFIT MARGIN | 35.9% | 34.2%  |       | remains in mid 30s: whisky, 42% and brandy, 30%                                                  |  |  |
| EBITDA (PHPm)       | 2,414 | 2,538  | 5.1%  | EBITDA margin above 20%: 23% for whisky and 22.5% for brandy                                     |  |  |
| EBITDA MARGIN       | 24.8% | 23.0%  |       |                                                                                                  |  |  |
| NET INCOME* (PHPm)  | 1,585 | 1,738  | 9.6%  | Net margin stable at around 16%:                                                                 |  |  |
| NET INCOME MARGIN*  | 16.3% | 15.8%  |       | 19% for whisky, 14% for brandy                                                                   |  |  |

\*Attributable to parent