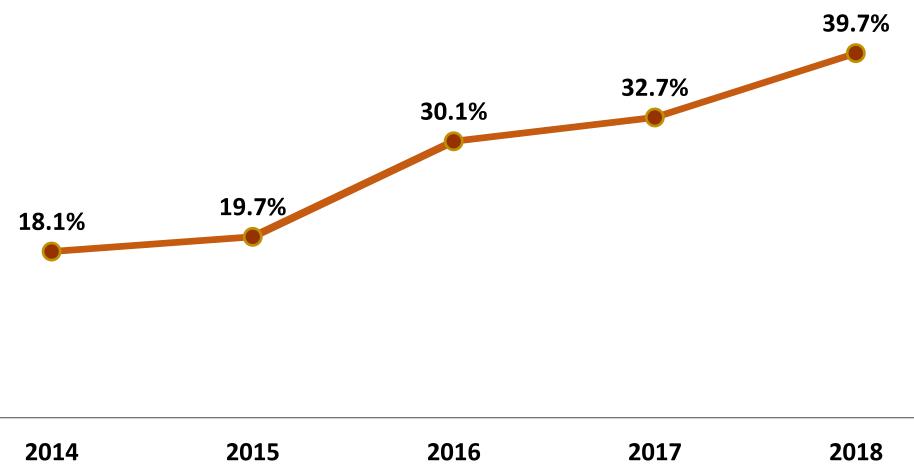

|  |  |  |
|                                | 2                          | 4      | 0.9      |                                    |           | 0.2                                          |                                      |  |  |  |
|                                |                            |        |          | (0.9)                              | (0.2)     |                                              |                                      |  |  |  |



## **2019 Annual Stockholders' Meeting**

#### **1. OUR FINANCIALS**

**2. UPDATES** 

## **3. KEY TAKEAWAYS**







 2011-2014
 2015
 2016
 2017

 Branded Business
 Private Label

2 the

EMPERADOR INC.

👅 Bulk



## **UPDATES** Whyte and Mackay

#### Branded Business Breakdown





## **UPDATES** Whyte and Mackay





## **UPDATES** Whyte and Mackay

#### Strategy: Focus on Malts









## **UPDATES** Malt Hierarchy



# DISCOVERED UNDER ICE SERVED OVER ICE

SHACKLETON BLENDED MALT SCOTCH WHISKY



RIAR OLD HIGHLAND MALT WHISKY S<sup>1</sup><sup>10</sup><sup>11</sup> SUPPLIED TO BRITISH WTARCTIC EXPEDITION



## **SHACKLETON**

#### **Short History**

#### 1907



Legendary polar explorer **Sir Ernest Shackleton** went on an expedition to Antarctica.



He left behind 2 crates of 1907 Mackinlay's Rare Old Highland Malt in his hut.

#### 2007

100 years later, the crates of whisky were discovered.



Based on the antique whisky, Shackleton is a master class in the art of whisky blending.

TODAY





## **UPDATES** Premiumization in Brandy Space

## **FUNDADOR SUPREMO**

- A super-premium Brandy
  -