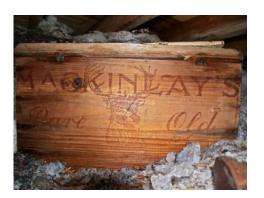

#### 1907

Legendary polar explorer **Sir Ernest Shackleton** went on an expedition to Antarctica.

He left behind 2 crates of 1907 Mackinlay's Rare Old Highland Malt in his hut.

#### 2007

100 years later, the crates of whisky were discovered.

Based on the antique whisky, Shackleton is a master class in the art of whisky blending.

TODAY