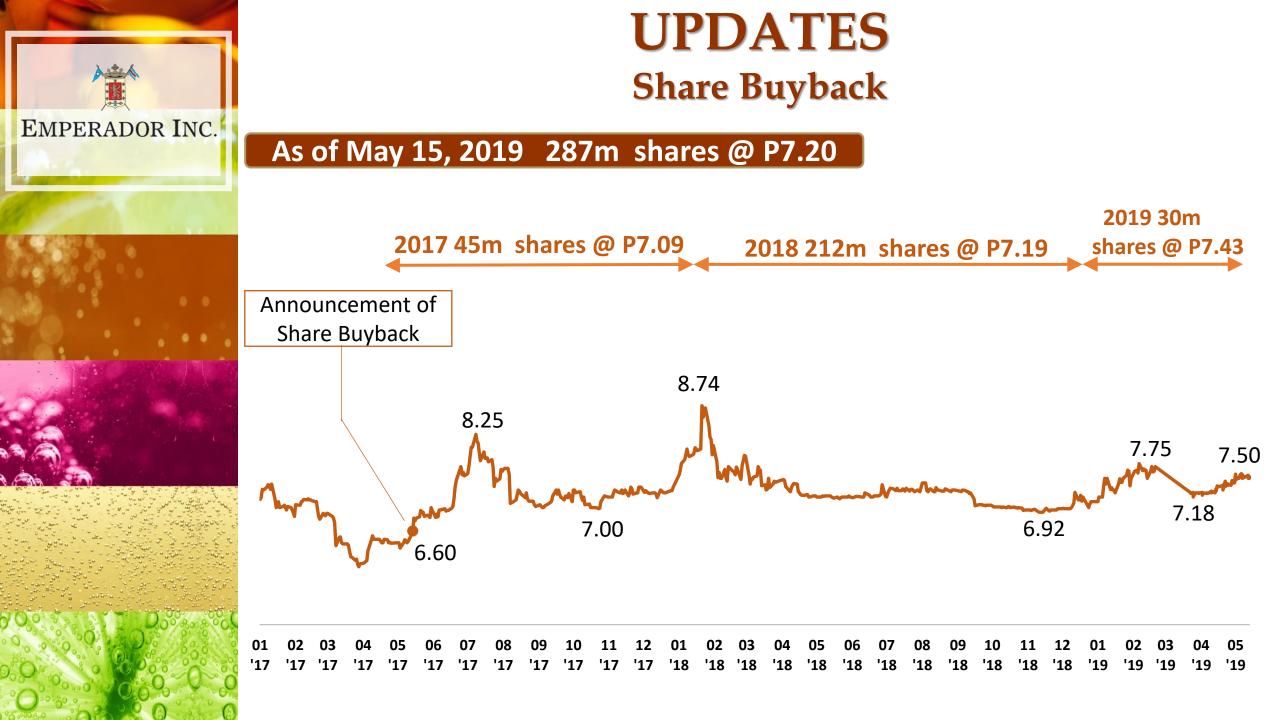

BLENDED MALT SCOTCH WHISKY



RIAR OLD HIGHLAND MALT WHISKY S<sup>1</sup><sup>10</sup><sup>11</sup> SUPPLIED TO BRITISH WTARCTIC EXPEDITION



## **SHACKLETON**

#### **Short History**

#### 1907



Legendary polar explorer **Sir Ernest Shackleton** went on an expedition to Antarctica.



He left behind 2 crates of 1907 Mackinlay's Rare Old Highland Malt in his hut.

#### 2007

100 years later, the crates of whisky were discovered.



Based on the antique whisky, Shackleton is a master class in the art of whisky blending.

TODAY





## **UPDATES** Premiumization in Brandy Space

## **FUNDADOR SUPREMO**

- A super-premium Brandy
  - Introduced through the Travel Retail channel in Europe and Asia, and is now available in the Philippines.





## **UPDATES** Brandy Hierarchy



Php120









## **2019 Annual Stockholders' Meeting**

### 1. OUR FINANCIALS 2. UPDATES

## **3. KEY TAKEAWAYS**





## **KEY TAKEAWAYS** Future-proofing, Premiumization and Profitability

## Future-proofing dominance

### Premiumization

**Profitability** 

We want to secure our dominance in Philippine liquor while making a dent on global liquor.

We are best positioned to do premiumization in the Philippines.

We want margin sustainability and stability.